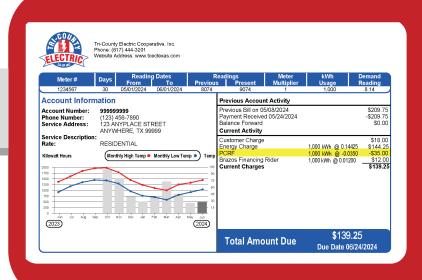

#### **POWER COST RECOVERY FACTOR**

The power cost recovery factor (PCRF) remains at negative 3.5 cents on July billing statements.

Learn how this component impacts your billing statement and track monthly PCRF at tcectexas.com/pcrf.