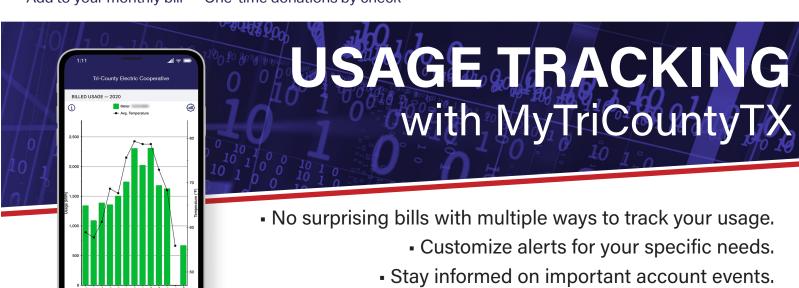

It's a powerful way to help someone in need.

- Customize alerts for your specific needs.
  - Stay informed on important account events.
    - Monitor usage to track your habits.
    - Compare usage trends to previous bills.

24/7
Outage
Reporting

**Online:** oms.tcectexas.com **App:** MyTriCountyTX

**Phone:** 817-444-3201 **Text:** OUTAGE to 25069

## MyTriCountyTX App

Any time, any where with our mobile app, MyTriCountyTX. It's an easy way to pay online using your credit card or echeck.